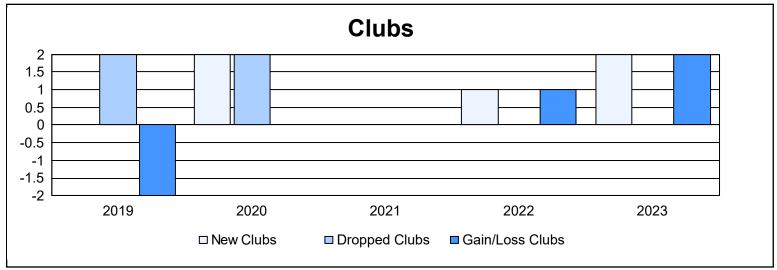

District 23 B As of June 2023 Cumulative

| Year      | New<br>Clubs | Dropped<br>Clubs | Gain/<br>Loss<br>Clubs | New<br>Members | Charter<br>Members | Reinstate<br>Members | Transfer<br>Members | Total<br>Member<br>Added | Total<br>Members<br>Dropped | Gain/<br>Loss<br>Members |
|-----------|--------------|------------------|------------------------|----------------|--------------------|----------------------|---------------------|--------------------------|-----------------------------|--------------------------|
| 2018-2019 | 0            | 2                | -2                     | 127            | 5                  | 4                    | 3                   | 139                      | 294                         | -155                     |
| 2019-2020 | 2            | 2                | 0                      | 160            | 58                 | 4                    | 8                   | 230                      | 228                         | 2                        |
| 2020-2021 | 0            | 0                | 0                      | 147            | 2                  | 5                    | 8                   | 162                      | 152                         | 10                       |
| 2021-2022 | 1            | 0                | 1                      | 188            | 20                 | 9                    | 10                  | 227                      | 185                         | 42                       |
| 2022-2023 | 2            | 0                | 2                      | 153            | 63                 | 4                    | 7                   | 227                      | 206                         | 21                       |
| Average   | 1            | 1                | 0                      | 155            | 30                 | 5                    | 7                   | 197                      | 213                         | -16                      |